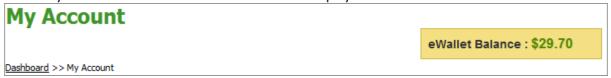

**Parents can see their eWallet number** and all transaction relating to their eWallet by selecting their "My Account" and following the prompts.

Note: SchoolShopOnline uses only the customer number to identify the account holder so it is important to enter number correctly. However, if you do make a mistake, simply contact SchoolShopOnline to rectify the problem.

## Viewing your eWallet transactions.

Select My Account and the eWallet balance will be displayed

To view transactions, select My eWallet

The transaction screen will be displayed.

| TXN Type <b>▼</b> | Banking Date<br>▼ | TXN Owner <b>▼</b> | Order No | Transaction Details ▼ | Debit≠ | Credit≠ | Adjust√ | Balance▼ | Order<br>From | View<br>Details |
|-------------------|-------------------|--------------------|----------|-----------------------|--------|---------|---------|----------|---------------|-----------------|
| Deposit           | 06/09/2013        | Parent             | -        |                       | \$0.00 | \$30.00 | \$0.00  | \$30.00  |               |                 |
| Adjustment        | 06/09/2013        | Admin              | -        | Fees                  | \$0.30 | \$0.00  | \$0.00  | \$29.70  |               |                 |