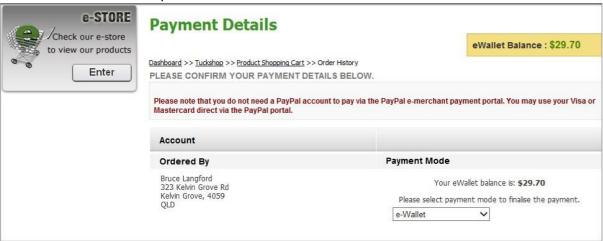

## Using eWallet to pay.

Select eWallet from the Payment Details Screen and Continue

The transaction will be completed

Note that there are no E-Merchant fees when using this method of payment.

| Order Details                          |               |                                        |               |     |                   |        |            |  |  |
|----------------------------------------|---------------|----------------------------------------|---------------|-----|-------------------|--------|------------|--|--|
| Student Name                           | Meal Session  | Items                                  | Delivery Date | Qty | Unit Price        | GST    | Total      |  |  |
| Harry Potter                           | Second Break. | Hamburger (Beef and Pattie sala, )     | 19/09/2013    | 1   | \$3.50            | \$0.00 | \$3.50     |  |  |
| Harry Potter                           | Second Break. | Home Made Pizza (Chicken, )            | 19/09/2013    | 1   | \$1.60            | \$0.00 | \$1.60     |  |  |
| Harry Potter                           | Second Break. | Chicken Nuggets - Limit 3 per<br>serve | 19/09/2013    | 1   | \$0.50            | \$0.00 | \$0.50     |  |  |
|                                        |               |                                        |               |     | Sub Total: \$5.60 |        |            |  |  |
|                                        | GST: \$0.     |                                        |               |     |                   |        |            |  |  |
| Surcharge(GST inclusive): \$0.20       |               |                                        |               |     |                   |        |            |  |  |
| E-Merchant Fees(GST inclusive): \$0.00 |               |                                        |               |     |                   |        |            |  |  |
| Total Bag(s) costs: \$0.00             |               |                                        |               |     |                   |        |            |  |  |
| Grand Total: \$5                       |               |                                        |               |     |                   |        | ıl: \$5.80 |  |  |
| Go to my account                       |               |                                        |               |     |                   |        |            |  |  |