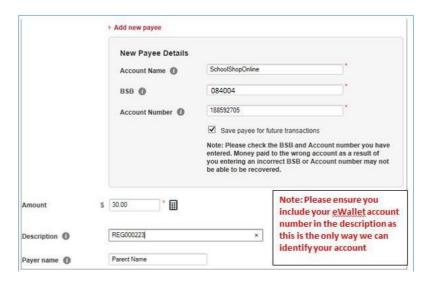

Please Note: There are no bank merchant fees when purchasing from SchoolShopOnline using funds from eWallet.

The SchoolShopOnline Bank details are:

BSB: 084004

Account Number: 188592705

The parent's account number should be entered in the bank reference details area as REG000000 field (where the 000000 will be replaced by the parent's number).

## Adding SchoolShopOnline to your payee list.

Note that banks differ in the way they present these forms and, although this is a typical screen, yours may be different.

Note: Please ensure you include your eWallet account number in the description as this is the only way we can identify your account